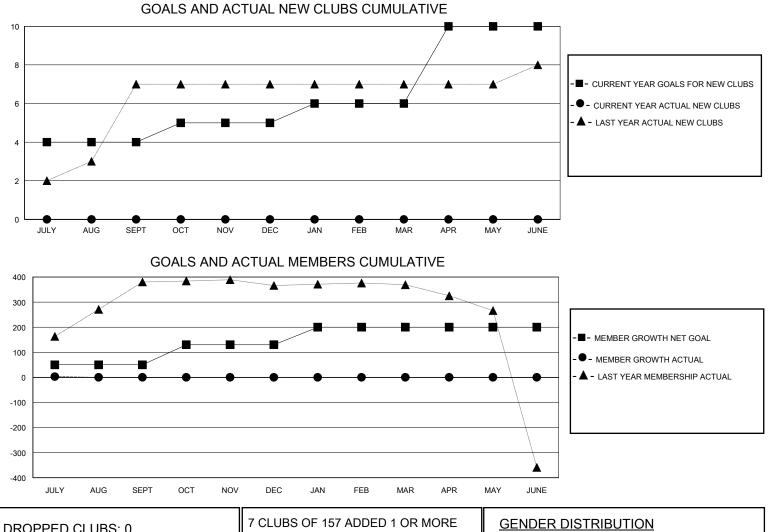

## MONTHLY MEMBERSHIP PROGRESS REPORT

District 322 E

Results as of: 7/31/2024

| GMT:          |               | GMT CA      |               |                       |                        |                         |                                                    |  |  |
|---------------|---------------|-------------|---------------|-----------------------|------------------------|-------------------------|----------------------------------------------------|--|--|
| Clubs         |               |             |               | Members               |                        |                         |                                                    |  |  |
|               | RESULTS FOR   | R 2024-2025 |               | RESULTS FOR 2024-2025 |                        |                         |                                                    |  |  |
| QUARTER       | NEW CLUB GOAL | NEW CLUBS   | DROPPED CLUBS | QUARTER               | BER GROWTH NET<br>GOAL | MEMBER GROWTH<br>ACTUAL | DROPPED<br>MEMBERS ACTUAL<br>(including transfers) |  |  |
| JULY/AUG/SEPT | 4             | 0           | 0             | JULY/AUG/SEPT         | 50                     | 18                      | 15                                                 |  |  |
| OCT/NOV/DEC   | 1             | 0           | 0             | OCT/NOV/DEC           | 80                     | 0                       | 0                                                  |  |  |
| JAN/FEB/MAR   | 1             | 0           | 0             | JAN/FEB/MAR           | 70                     | 0                       | 0                                                  |  |  |
| APR/MAY/JUNE  | 4             | 0           | 0             | APR/MAY/JUNE          | 0                      | 0                       | 0                                                  |  |  |

| DROPPED CLUBS: 0 |    | 7 CLUBS OF 157 ADDED 1 OR MORE | GENDER DISTRIBUTION        |                |       |
|------------------|----|--------------------------------|----------------------------|----------------|-------|
|                  |    | NEW MEMBERS                    | MALE                       | 2,968 (66.52%) |       |
|                  |    |                                | FEMALE                     | 1,490 (33.39%) |       |
| DROPPED MEMBERS  |    |                                |                            |                |       |
| DECEASED         | 0  | CLICK HERE FOR CUMULATIVE      | TOTAL FAMILY UNIT MEMBERS  |                | 1,469 |
| CLUB CANCELLED 0 |    | MEMBERSHIP DATA                |                            |                | 781   |
| OTHER            | 15 |                                | FAMILY MEMBERS PAYING HALF |                | /81   |
| TOTAL            | 15 |                                |                            |                |       |